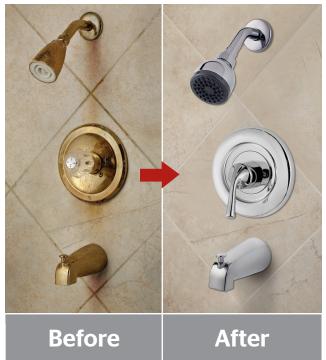

### Unlock the value in your multifamily remodeling project

Universal Trim lets you use the entire Pfister line to drive budget savings on your project by freeing you from being locked in by the valve in the wall. Look at the total unit savings below when using Universal Trim vs. the competition...the choice is clear: